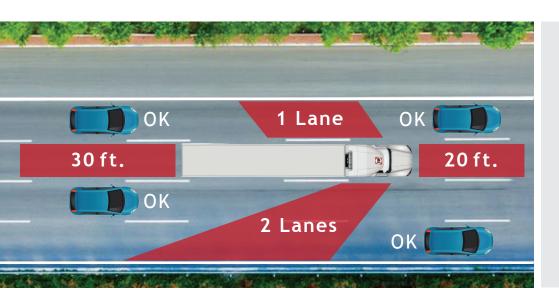

## Blind Spot Awareness

Be aware of obstructed viewpoints of trucks, trailers, and large vehicles on the road.

Check blind spots thoroughly, adjust mirrors, keep windows clean, check surroundings, use turn signals, and assume others can't see you.